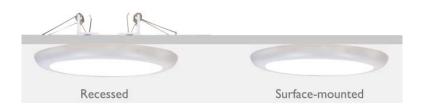

## **Specifications**

18W LED Ceiling Fixture / Downlight Matt White Housing with Frost White Diffuser Install as Surface mounted or Recessed 80cm Cord & Plug PMMA lens, PC resin housing, IP20 CRI 80, Beam Angel 120°

## Dimensions

(D) 23.0cm x (Ext) 1.5cm Adjustable cut-out size 65mm ~ 205mm

| Wattage     | 18W                   |  |  |
|-------------|-----------------------|--|--|
| Colour Temp | 3000K, 4000K or 5000K |  |  |
| Lumens      | 1,400Lm               |  |  |
| Dimmable    | No                    |  |  |